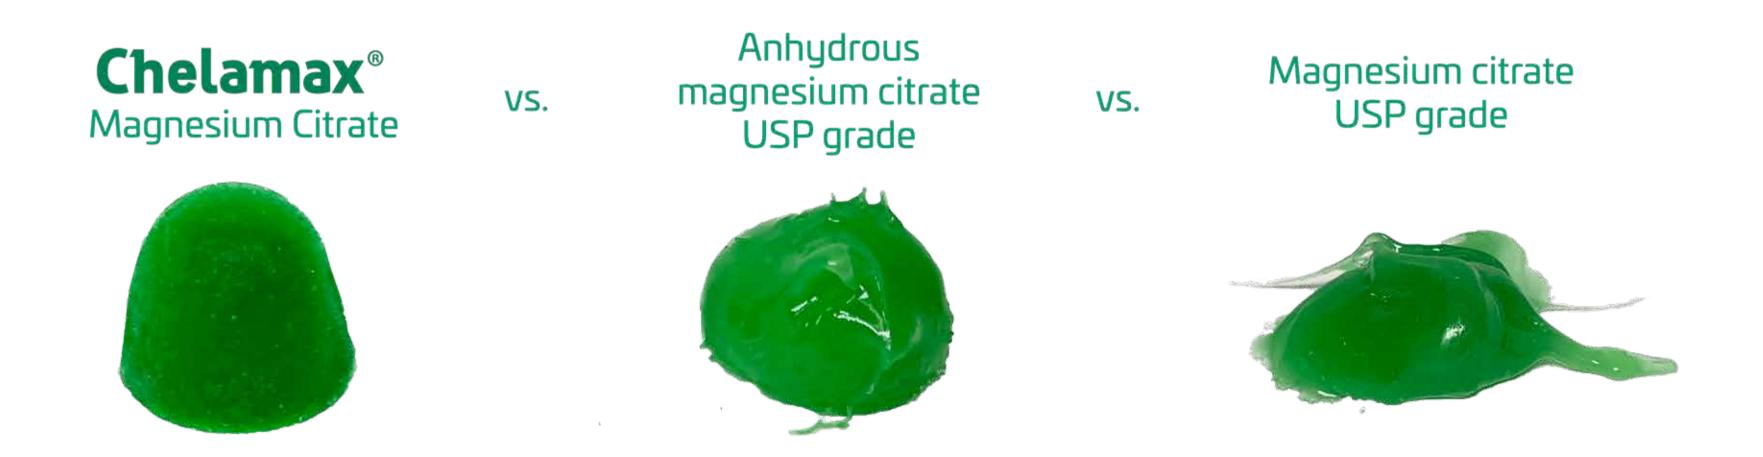

#### **Chelamax**<sup>®</sup> Magnesium Citrate is the Solution

Innophos' Chelamax<sup>®</sup> Magnesium Citrate is stable, soluble, and has the correct pH for desirable gummies when compared to other magnesium sources.

#### **BENEFITS TO CONSUMERS:**

- Greater solubility, stability, and bioavailability
- Extremely low in heavy metal impurities
- Successfully responds to pectin as a setting agent
- Increased absorption
- Improved digestibility
- Better texture