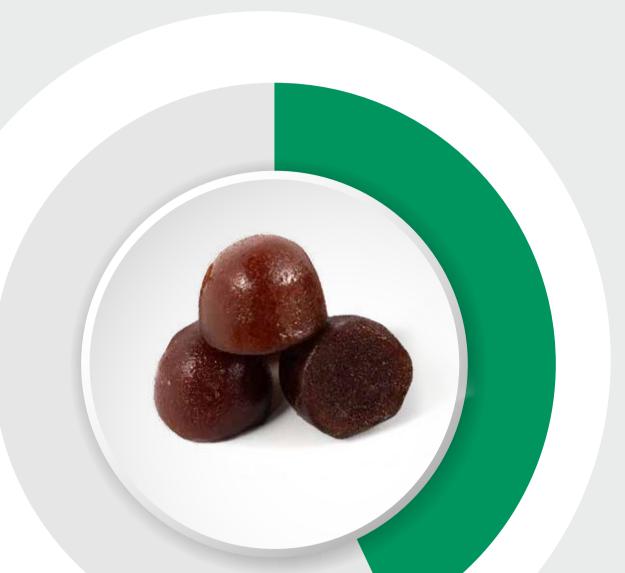

## **Chelamax**® Magnesium: For a Better Gummy

Consumers love gummy supplements because of their easy consumption and tasty flavors.

Popularity of gummy supplements has

### EXPLODED

over the past five years, with sales growing steadily at **42% CAGR** from 2018 to 2022.<sup>1</sup>

**Chelamax**<sup>®</sup> Magnesium Citrate is the clear choice to add magnesium into a gummy supplement when compared to other magnesium sources. It is more stable, less sticky, and able to form at high loading levels.