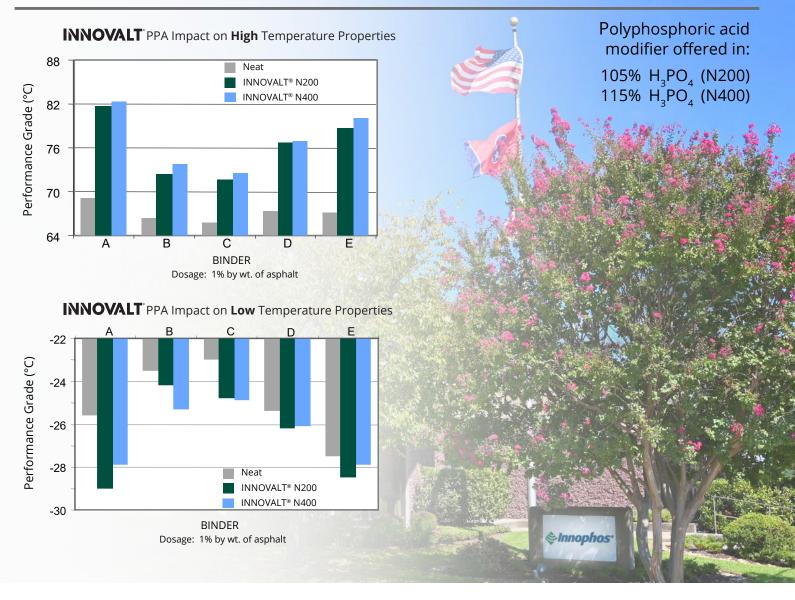

# INNOVALT® PPA

Improve the performance of your asphalt



# Value

#### Easy & Effective

- · Reduces rutting, stripping and cracking
- · Compatible with common asphalt modifiers
- Easier dosing, shorter mix time, lower mix temperature (compared to PMA)

### Superior Technical Service

- Customized formulations for your needs
- · On-site educational training
- Engineering support

## **INNOVALT** PPA Improves the Performance of Asphalt







Market Facing Solutions



Supply Chain Flexibility



Quality & Consistency



Technical Expertise



Manufactured in the USA



Trusted Partnerships

#### Contact us at www.innovalt.com

Innophos, Inc • 259 Prospect Plains Road • Building A • Cranbury, NJ 08512

The information contained herein is provided without warranty, representation, inducement or license of any kind. The information contained herein is intended solely for business-to-business, educational and informational purposes only and is not intended for release or dissemination to retail consumers or other third parties. Although the information provided is, to the best of our knowledge, truthful and accurate, we do not guarantee its accuracy. Recipients are solely responsible for determining the suitability of our pr